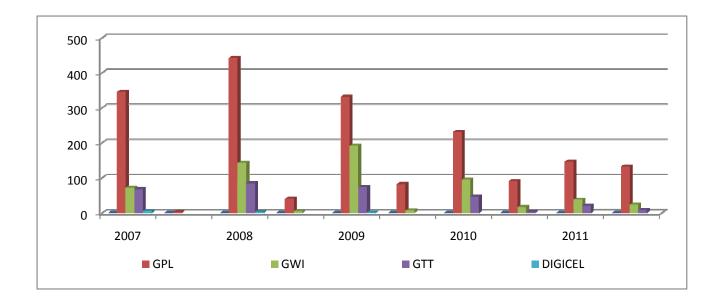

# **Total Complaints Received**

|         | 2007  |        | 2008  |        | 2009  |        | 2010  |        | 2011  |        |
|---------|-------|--------|-------|--------|-------|--------|-------|--------|-------|--------|
|         | rec'd | active |
| GPL     | 346   | 3      | 442   | 41     | 332   | 83     | 231   | 91     | 147   | 132    |
| GWI     | 72    |        | 143   | 5      | 192   | 8      | 95    | 17     | 38    | 24     |
| GTT     | 68    |        | 85    |        | 74    |        | 47    | 3      | 21    | 9      |
| DIGICEL | 6     |        | 3     |        | 2     |        |       |        |       |        |
| TOTAL   | 492   | 3      | 673   | 46     | 600   | 91     | 373   | 111    | 206   | 165    |