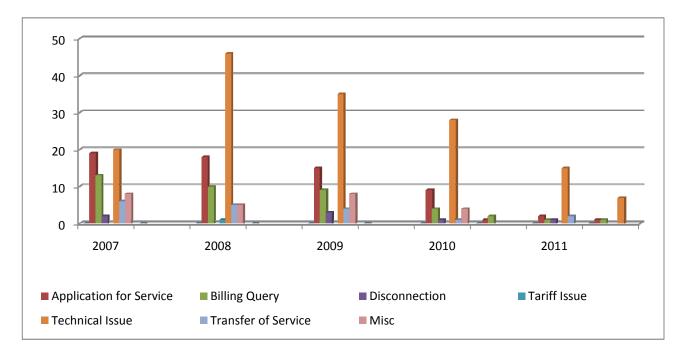

#### **Complaints against GTT**

|                         | 2007  |        | 2008  |        | 2009  |        | 2010  |        | 2011  |        |
|-------------------------|-------|--------|-------|--------|-------|--------|-------|--------|-------|--------|
| Complaint Category      | Rec'd | Active |
| Application for Service | 19    |        | 18    |        | 15    |        | 9     | 1      | 2     | 1      |
| Billing Query           | 13    |        | 10    |        | 9     |        | 4     | 2      | 1     | 1      |
| Disconnection           | 2     |        |       |        | 3     |        | 1     |        | 1     |        |
| Tariff Issue            |       |        | 1     |        |       |        |       |        |       |        |
| Technical Issue         | 20    |        | 46    |        | 35    |        | 28    |        | 15    | 7      |
| Transfer of Service     | 6     |        | 5     |        | 4     |        | 1     |        | 2     |        |
| Misc                    | 8     |        | 5     |        | 8     |        | 4     |        |       |        |
| TOTAL                   | 68    |        | 85    |        | 74    |        | 47    | 3      | 21    | 9      |