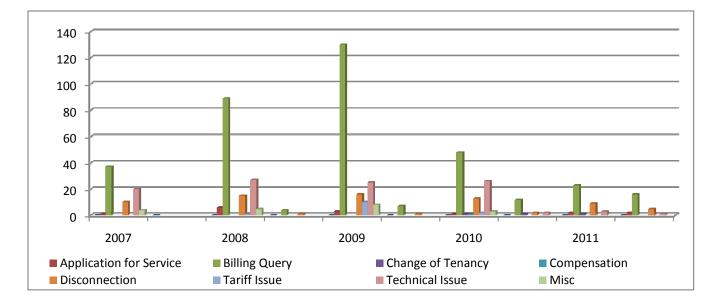

### **Complaints against GWI**

|                         | 2007  |        | 2008  |        | 2009  |        | 2010  |        | 2011  |        |
|-------------------------|-------|--------|-------|--------|-------|--------|-------|--------|-------|--------|
| Complaint Category      | Rec'd | Active |
| Application for Service | 1     |        | 6     |        | 3     |        | 1     |        | 2     | 2      |
| Billing Query           | 37    |        | 89    | 4      | 130   | 7      | 48    | 12     | 23    | 16     |
| Change of Tenancy       |       |        |       |        |       |        | 1     | 1      | 1     |        |
| Compensation            |       |        |       |        |       |        | 1     |        |       |        |
| Disconnection           | 10    |        | 15    | 1      | 16    | 1      | 13    | 2      | 9     | 5      |
| Tariff Issue            |       |        | 1     |        | 10    |        | 2     |        |       |        |
| Technical Issue         | 20    |        | 27    |        | 25    |        | 26    | 2      | 3     | 1      |
| Misc                    | 4     |        | 5     |        | 8     |        | 3     |        |       |        |
| TOTAL                   | 72    |        | 143   | 5      | 192   | 8      | 95    | 17     | 38    | 24     |