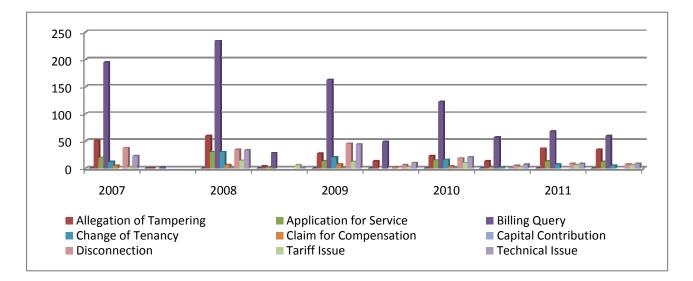

|                         | 2007  |        | 2008  |        | 2009  |        | 2010  |        | 2011  |        |
|-------------------------|-------|--------|-------|--------|-------|--------|-------|--------|-------|--------|
| Complaint Category      | Rec'd | Active |
| Allegation of Tampering | 51    | 1      | 60    | 4      | 27    | 13     | 23    | 13     | 37    | 34     |
| Application for Service | 20    |        | 30    | 2      | 13    |        | 15    | 3      | 13    | 12     |
| Billing Query           | 195   | 2      | 234   | 28     | 162   | 49     | 122   | 57     | 68    | 60     |
| Change of Tenancy       | 12    |        | 30    |        | 21    |        | 16    | 2      | 7     | 5      |
| Claim for Compensation  | 5     |        | 6     |        | 7     | 2      | 4     |        |       |        |
| Capital Contribution    |       |        | 1     |        | 1     |        | 1     | 1      |       |        |
| Disconnection           | 38    |        | 34    |        | 45    | 6      | 19    | 5      | 8     | 7      |
| Tariff Issue            | 2     |        | 14    | 6      | 12    | 3      | 10    | 3      | 6     | 6      |
| Technical Issue         | 23    |        | 33    | 1      | 44    | 10     | 21    | 7      | 8     | 8      |
| TOTAL                   | 346   | 3      | 442   | 41     | 332   | 83     | 231   | 91     | 147   | 132    |

## **Complaints against GPL**